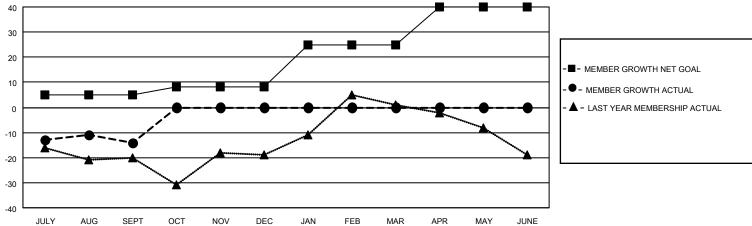

## MONTHLY MEMBERSHIP PROGRESS REPORT

**LOCATION TEXAS** District 2 A3 Results as of: 9/30/2020

| Clubs         |               |             |               | Members               |                        |                         |                                                    |  |
|---------------|---------------|-------------|---------------|-----------------------|------------------------|-------------------------|----------------------------------------------------|--|
|               | RESULTS FOR   | R 2020-2021 |               | RESULTS FOR 2020-2021 |                        |                         |                                                    |  |
| QUARTER       | NEW CLUB GOAL | NEW CLUBS   | DROPPED CLUBS | QUARTER MEMI          | BER GROWTH NET<br>GOAL | MEMBER GROWTH<br>ACTUAL | DROPPED<br>MEMBERS ACTUAL<br>(including transfers) |  |
| JULY/AUG/SEPT | 0             | 0           | 0             | JULY/AUG/SEPT         | 5                      | 14                      | 28                                                 |  |
| OCT/NOV/DEC   | 0             | 0           | 0             | OCT/NOV/DEC           | 3                      | 0                       | 0                                                  |  |
| JAN/FEB/MAR   | 1             | 0           | 0             | JAN/FEB/MAR           | 17                     | 0                       | 0                                                  |  |
| APR/MAY/JUNE  | 0             | 0           | 0             | APR/MAY/JUNE          | 15                     | 0                       | 0                                                  |  |